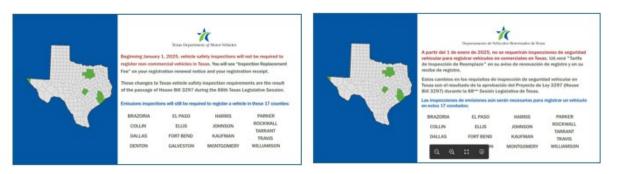

# Legislative Enhancements in Release 24.3.1

HB 3297, passed during the 88th legislative session, effective January 1, 2025, eliminates the vehicle safety inspection program managed by the Texas Department of Public Safety (DPS) and provides for "replacement fees" for noncommercial vehicles, which are no longer required to obtain a safety only inspection. The department is required to collect the state's portion of the inspection fee and is required to collect the new inspection replacement fee.

This 24.3.1 Registration and Title System (RTS) Release will facilitate the production of paper and electronic Vehicle Registration Renewal Notices for motorists with registration expirations in January of 2025. These renewal notices will be generated for distribution in the first week of November 2024. Renewal notice language has been modified to incorporate dynamic messaging, alerting motorists of the changes that impact their vehicle registration renewal. Alert messaging will notify motorists they are no longer required to obtain a safety inspection and will advise those that live in emissions counties that they are required to continue obtaining an emissions inspection prior to registration renewal and pay the emissions inspection fee. The dynamic messaging and fees identified on renewal notices are based on the most current information identified on a motor vehicle record, at the time of printing.

Changes in this release also include the display of the INSPECTION REPLACEMENT FEE and the EMISSIONS INSPECTION FEE on the Vehicle Registration Renewal Notices. It is important to note that the current and future inspection requirements will be based on the time of renewal. The INSPECTION REPLACEMENT FEE and EMISSIONS INSPECTION FEE will be assessed on renewals occurring January 1, 2025, and later. If a customer with a January expiration comes in to renew prior to January 1, 2025, the current inspection requirements will still be required.